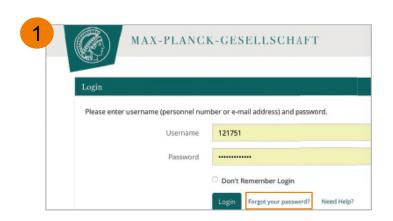

# **SIGN-IN TO MAX**

- Select your institution from the list of facilities or "Other users", if you are unable to find it.
- Enter your personnel number or your e-mail address as user name.
- If your MPI is listed, your password is the one you normally use for MPI services. For "Other Users", your password is the one you use for Max-Planck-wide IT services.
- If you do not know your password, you can reset it under "Forgot your password".

# **SIGN-IN TO MAX**