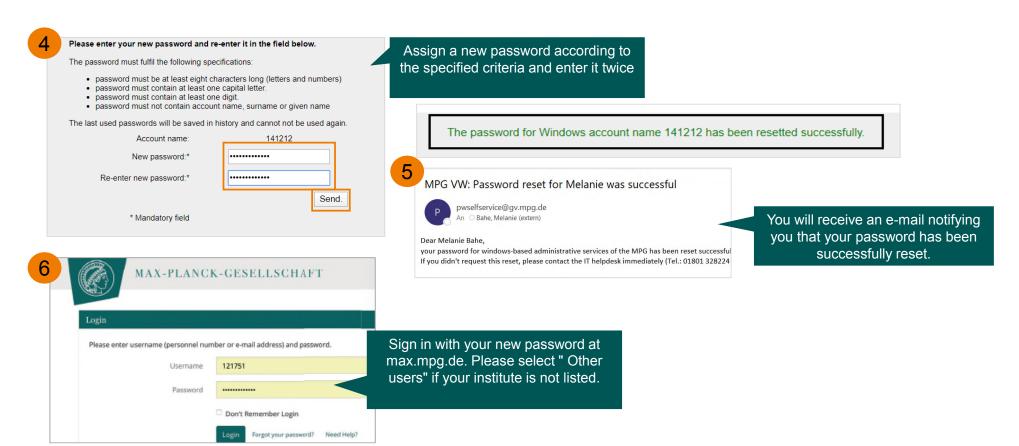

# **SIGN-IN TO MAX**

## Change your password (2/2)

MAX-PLANCK-GESELLSCHAFT SIGN-IN TO MAX