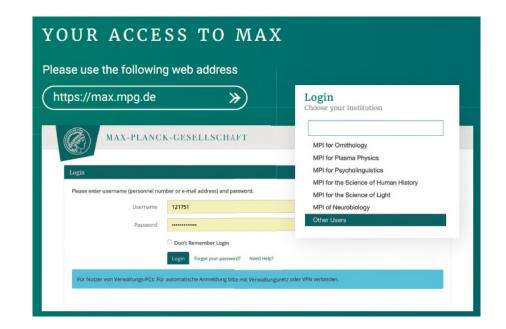

# **SIGN-IN TO MAX**

- Select your institution from the list of facilities or "Other users", if you are unable to find it.
- Enter your personnel number or your e-mail address as user name.
- If your MPI is listed, your password is the one you normally use for MPI services. For "Other Users", your password is the one you use for Max-Planck-wide IT services.
- If you do not know your password, you can reset it under "Forgot your password".

MAX-PLANCK-GESELLSCHAFT SIGN-IN TO MAX