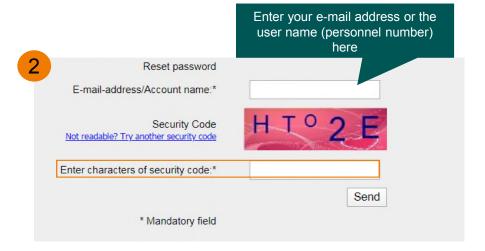

## Change your password (1/2)

You will than receive an e-mail to your MPI's e-mail address. Please click on the link in the e-mail.

MPG VW: Password reset

P pwselfservice@gv.mpg.de An Sahe, Melanie (extern)

Sehr geehrte(r) Melanie Bahe, Sie haben auf der Seite https://pw.vw.mpg.de die Rücksetzung Ihres Passworts für Windows-basierte Verwaltungsdienste der MPG beantragt. Bitte klicken Sie auf folgenden Link, um für Ihr Konto 141212 das Passwort zurückzusetzen: https://pw.vw.mpg.de/SetPassword.aspx?user=141212&ts=1576517420&token=3a72beee05467bcf9f3c50860d21e0abfbaf718e0327f8633663306ff2370751
Falls Sie keine Rücksetzung beantragt haben, können Sie diese E-Mail gefahrlos ignorieren. Bei Fragen wenden Sie sich bitte unter it-helpdesk@gv.mpg.de an den IT-Helpdesk.