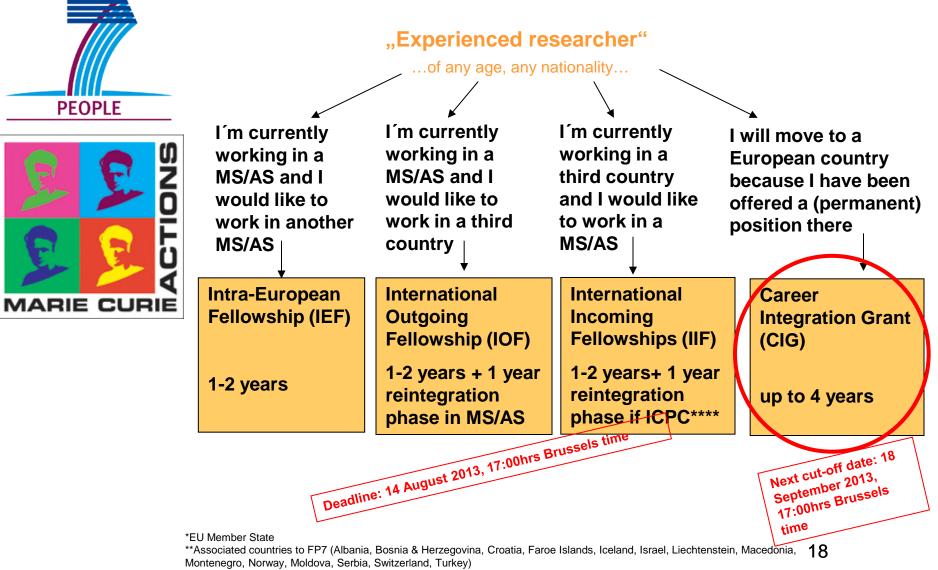

# Individual funding schemes

Marie Curie Individual funding schemes Open calls:

- Intra-European Fellowship (IEF)
- International Outgoing Fellowship (IOF)
- International Incoming Fellowship (IIF)
- Career Integration Grant (CIG)

- Duration: 1-2 years outgoing phase + 1 year reintegration phase in MS/AS (mandatory)
- Third country nationals (not from EU Member States or Associated States) are eligible to apply if they have resided and carried out their main activity in MS/AS for at least the 5 years prior to the submission deadline
- Mobility rule applies to the outgoing host organisation
- Individual applies together with the return host institution

### **Objectives:**

- reinforce scientific excellence of EU MS/AS
- share knowledge and develop mutually beneficial research cooperations
- Duration: 1-2 years + possible return phase for nationals from ICPC countries: support for the application of the acquired knowledge in the country of origin
- Individual applies together with the host institution

# Objective:

- improve the career prospects of researchers who have been offered a (permanent) position in Europe after a mobility period
- host organisation must offer an employment contract for at least the duration of the grant
- you cannot have benefited from a FP6 or FP7 Reintegration grant before
- funding: fixed-amount contribution to the employment and/or research costs of 25.000 EUR/year