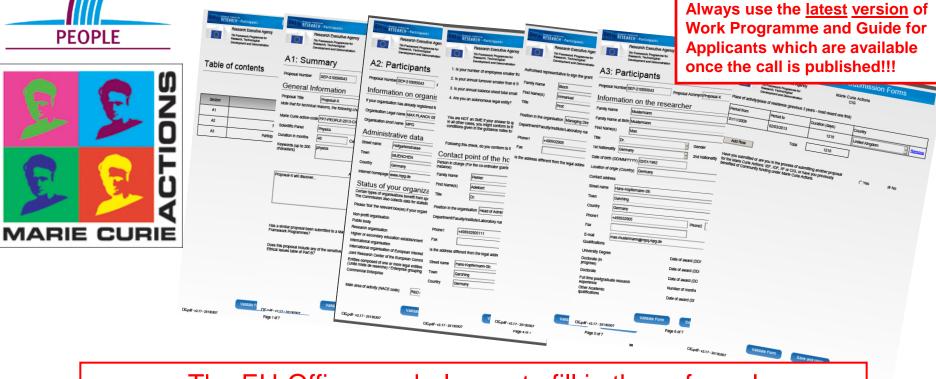

# Structure of an application

**A** – Information on the proposal, the researcher, the host, the budget (forms)

#### The EU-Office can help you to fill in these forms!

# Structure of an application (IEF)

MARIE CURIE

The EU-Office can check your proposal and assist you with the non-scientific parts!

Part B5Impact4Part B6Ethical issuesno max. length

You can find a detailed structure in the Guide for Applicants. Please register at the Participant Portal, choose the specific call and use the electronic template which is available via the Participant Portal Submission Service (PPSS) > Part B must be uploaded in pdf.