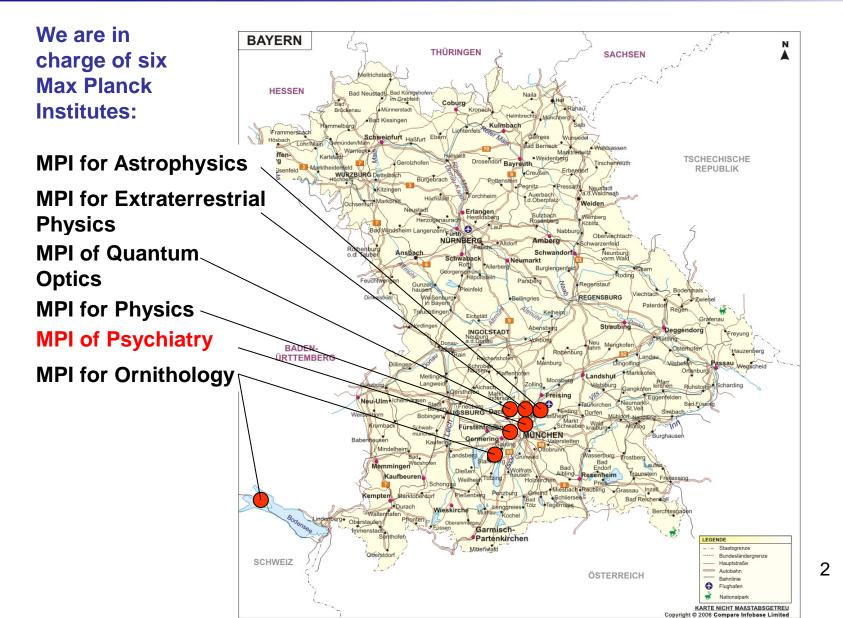

# EU Grants and Fellowships for Post-docs

Julia Epp

EU Office of Max Planck Institutes in Regional Cluster Bavaria Max-Planck-Institut für Quantenoptik Hans-Kopfermann-Str. 1 85748 Garching julia.epp@mpg.mpg.de

www.mpq.mpg.de/eubuero-bayern

EU Grants and Fellowships for Post-docs MPI of Psychiatry, 25 April 2013 1