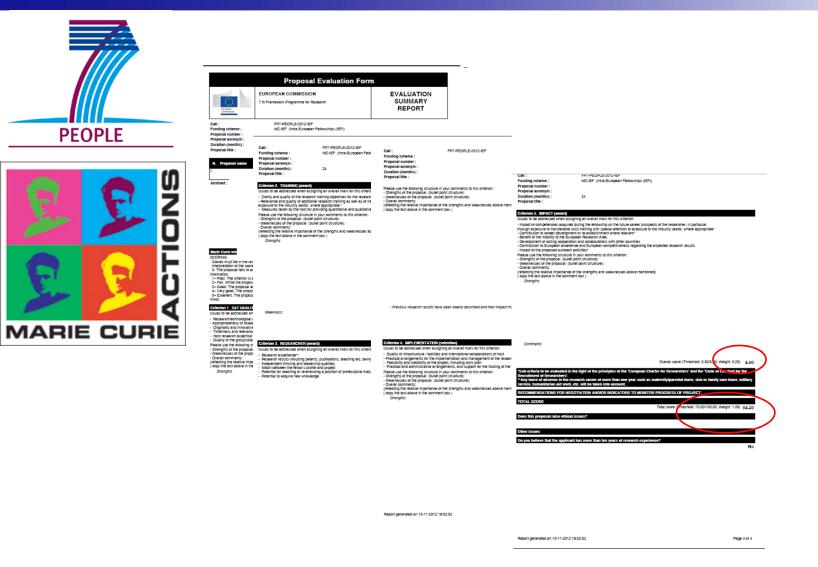

# **Evaluation of fellowship (IEF)**

- criteria depend on the funding scheme and are linked to its objectives
- scores: 0 (fails) 5 (excellent)

#### IEF criteria and their weightings + thresholds:

- S & T quality: weighting: 25%, threshold: 3
- **Training**: weighting: 15%, threshold: 3
- Researcher: weighting: 25%, threshold: 4
- Implementation: weighting: 15%
- Impact: weighting: 20%, threshold: 3.5

# **Evaluation Summary Report (IEF)**