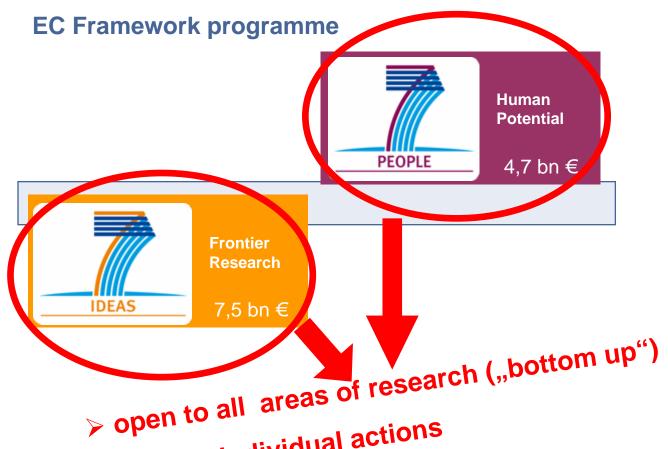

#### **EC Framework programme**

Total 53,3 bn €

## Grants and fellowships in FP7 **Specific Programmes**

- > include individual actions

## Specific Programme PEOPLE

## Specific Programme PEOPLE = Marie Curie Actions