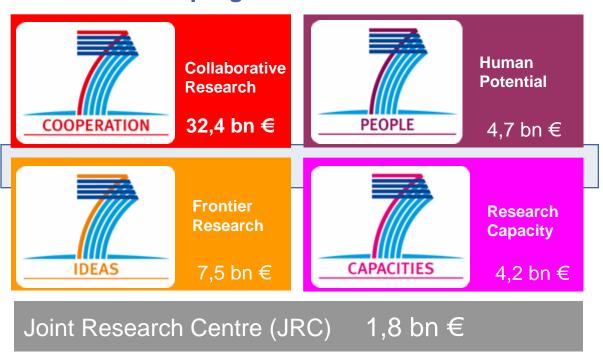

#### **EC Framework programme**

Total 53,3 bn €

## Grants and fellowships in FP7 **Specific Programmes**

- > include individual actions

## Specific Programme PEOPLE

## Specific Programme PEOPLE = Marie Curie Actions