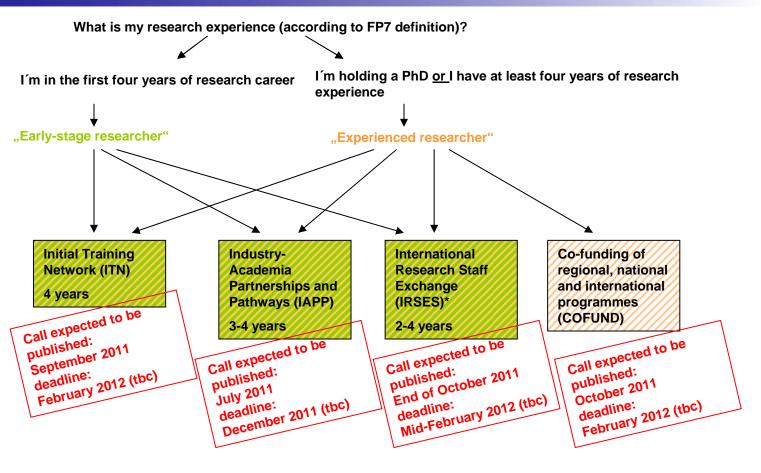

## Concept of research experience

#### **Early-stage researchers:**

- must be [...] in the first four years (FTE\*) of their research careers and have not yet been awarded a doctoral degree.
  - starting at the date of obtaining a degree which would formally entitle them to embark on a doctorate

#### **Experienced researchers:**

- must at the time of the relevant deadline for submission of proposals [...] be in possession of a doctoral degree OR
- have at least four years (FTE) of research experience

## Activities and funding schemes

= proposal submitted by an individual researcher in conjunction with the host organisation

("researcher-driven actions")

### "Host-driven actions"

You can find positions funded through these actions on

http://ec.europa.eu/euraxess/index\_en.cfm?I1=0&I2=1

\*Eligible Third countries (2011): Argentina, Australia, Brazil, Canada, China, Chile, Egypt, India, Japan, Rep. of Korea, Mexico, Morocco, New Zealand, Russia, South Africa, Tunisia, Ukraine, United States; Armenia, Azerbaijan, Belarus, Georgia, Moldova, Ukraine; Algeria, Egypt, Jordan, Lebanon, Libya, Morocco, Palestinian-administrated areas, Syrian Arab Rep., Tunisia