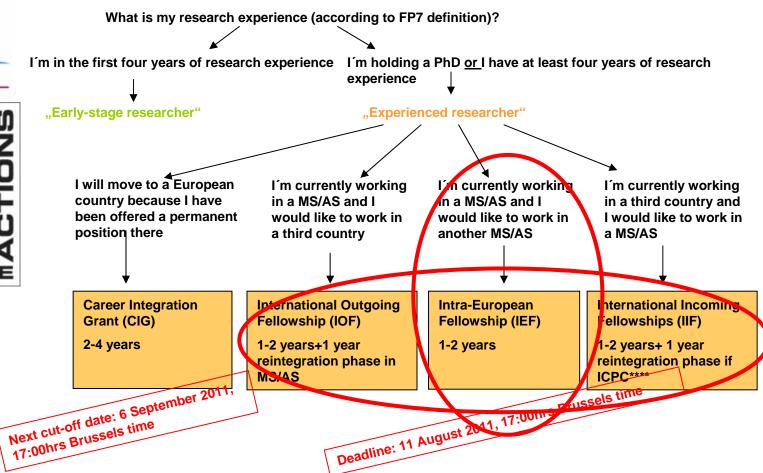

## Concept of research experience

#### **Early-stage researchers:**

- must be [...] in the first four years (FTE\*) of their research careers and have not yet been awarded a doctoral degree.
  - starting at the date of obtaining a degree which would formally entitle them to embark on a doctorate

#### **Experienced researchers:**

- must at the time of the relevant deadline for submission of proposals [...] be in possession of a doctoral degree OR
- have at least four years (FTE) of research experience

## International Outgoing Fellowship (IOF)

## Intra-European Fellowship (IEF)

## International Incoming Fellowship (IIF)

## Career Integration Grant (CIG)